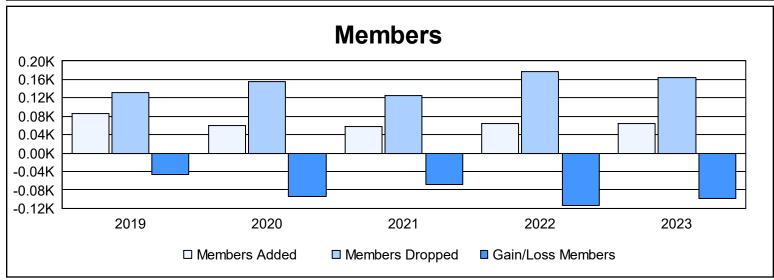

District 107 M As of June 2023 Cumulative

| Year      | New<br>Clubs | Dropped<br>Clubs | Gain/<br>Loss<br>Clubs | New<br>Members | Charter<br>Members | Reinstate<br>Members | Transfer<br>Members | Total<br>Member<br>Added | Total<br>Members<br>Dropped | Gain/<br>Loss<br>Members |
|-----------|--------------|------------------|------------------------|----------------|--------------------|----------------------|---------------------|--------------------------|-----------------------------|--------------------------|
| 2018-2019 | 0            | 0                | 0                      | 75             | 1                  | 1                    | 8                   | 85                       | 132                         | -47                      |
| 2019-2020 | 0            | 1                | -1                     | 53             | 3                  | 0                    | 4                   | 60                       | 155                         | -95                      |
| 2020-2021 | 0            | 1                | -1                     | 49             | 0                  | 1                    | 7                   | 57                       | 126                         | -69                      |
| 2021-2022 | 0            | 2                | -2                     | 49             | 2                  | 0                    | 13                  | 64                       | 177                         | -113                     |
| 2022-2023 | 0            | 3                | -3                     | 55             | 0                  | 3                    | 6                   | 64                       | 163                         | -99                      |
| Average   | 0            | 1                | -1                     | 56             | 1                  | 1                    | 8                   | 66                       | 151                         | -85                      |